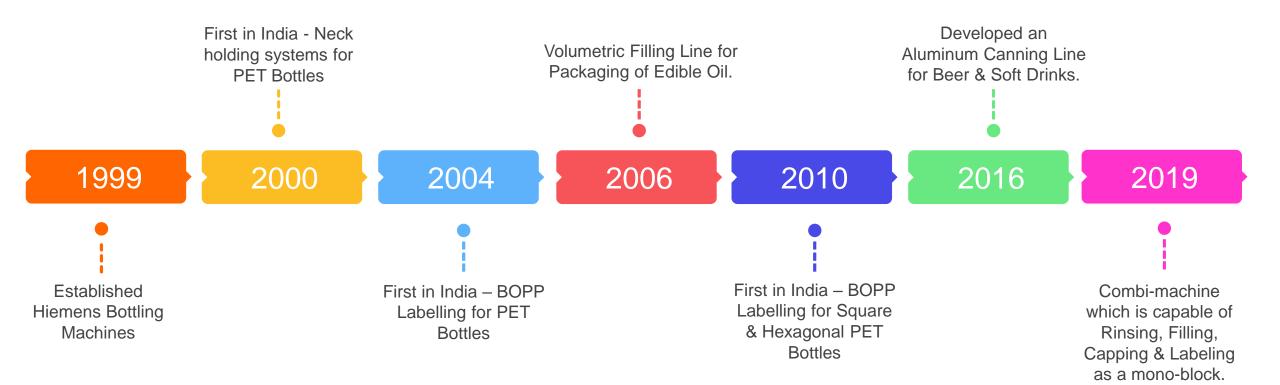

### **HBM – Company Timeline**

#### **Research & Development**

iemens Bottling Machines is famous & prominent for its path

breaking designs & development by the company. Hiemens Bottling Machines was the first company in the Country to design the machines on neck holding systems for PET Bottles. Hiemens Bottling Machines were the first one to make B.O.P.P Labeling Machines in India. Hiemens Bottling Machines developed a very special kind of volumetric filling line for packaging of edible oil; which is a huge success in the Industry and brought a revolutionary automation subsystem in the packaging section of the edible oil industry. Hiemens Bottling Machines designed a special BOPP Labeling machine which can label square & hexagonal bottles. It's patent is pending. Hiemens Bottling Machines has recently developed an Aluminum canning Line for beer & soft drinks in 2016. With an extensive catalogue of machinery developed & designed by Mr. D.P. Sharma, he is a pioneer not only in making machinery but also in developing a long-lasting professional relation with his clients. A bond built upon astute service provision & extended life-span of the machinery.