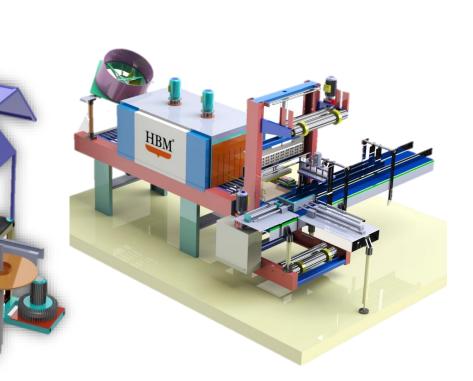

#### **Our Machines:**

Automatic Rinsing, Filling & Capping Machine

Automatic BOPP Roll-Feed Labeling Machine Automatic Heat Forming & Shrink Wrapping Machine

#### **HBM Filling Systems – Machine Construction**

Automatic Rinsing/Filling/Capping (Trio-block) Machine, for packaging in PET Bottles