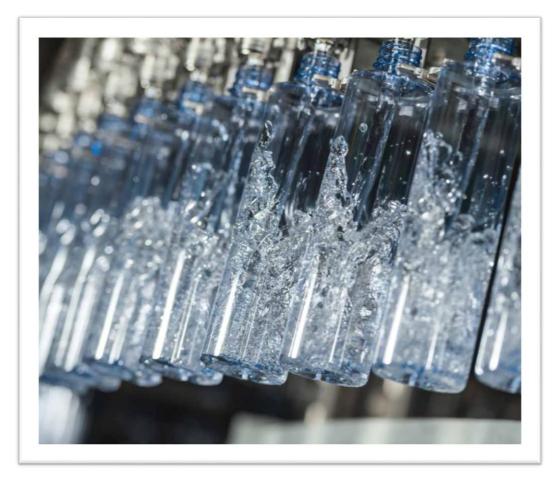

#### Maximum filling accuracy

- ✓ Hiemens probe technology
- Turbulence-free change between two filling speeds through the use of membrane technology

#### Perfect harmony between the pneumatic components and the electronic components

 ✓ All processes 100 percent reproducible: no additional installations (e.g. pressure transducer with corresponding electronics) required

#### Precision and long service life

 ✓ Use of special pneumatic components with a significantly higher life cycle than the one of conventional switching.