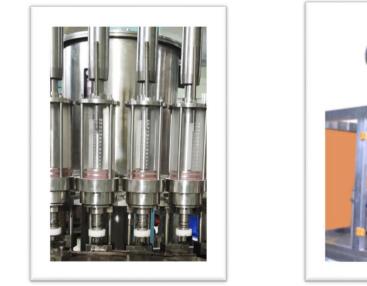

#### **HBM Filling Systems – Machine Construction**

Automatic Rinsing/Filling/Capping (Trio-block) Machine, for packaging in PET Bottles

#### Maximum filling accuracy

- ✓ Hiemens probe technology
- Turbulence-free change between two filling speeds through the use of membrane technology

#### Perfect harmony between the pneumatic components and the electronic components

 ✓ All processes 100 percent reproducible: no additional installations (e.g. pressure transducer with corresponding electronics) required

#### Precision and long service life

 ✓ Use of special pneumatic components with a significantly higher life cycle than the one of conventional switching.