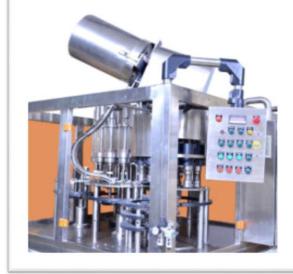

#### **Our Machines:**

Automatic Rinsing, Filling & Capping Machine

Automatic BOPP Roll-Feed Labeling Machine Automatic Heat Forming & Shrink Wrapping Machine

#### **HBM Filling Systems – Machine Construction**

Automatic Rinsing/Filling/Capping (Trio-block) Machine, for packaging in PET Bottles