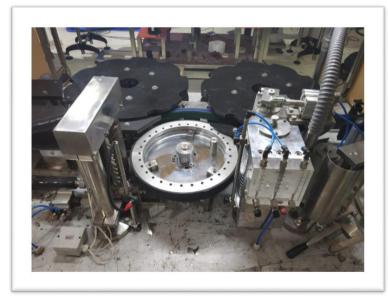

#### **HBM Filling Systems – Machine Construction**

Automatic Rinsing/Filling/Capping (Trio-block) Machine, for packaging in PET Bottles