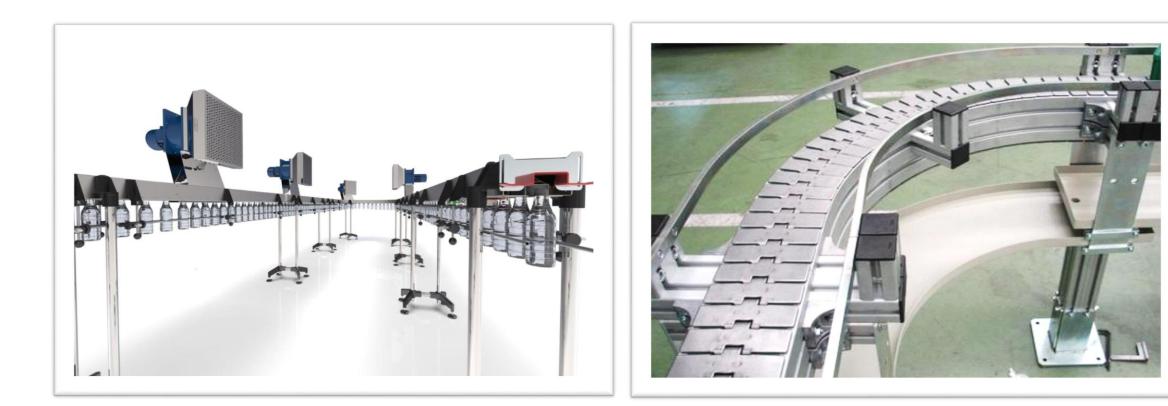

#### Air & Chain Conveyors:

HBM – Air Conveyor System (Empty Bottle Conveyors) HBM – Slat Chain Conveyor System (Filled Bottle Conveyors)