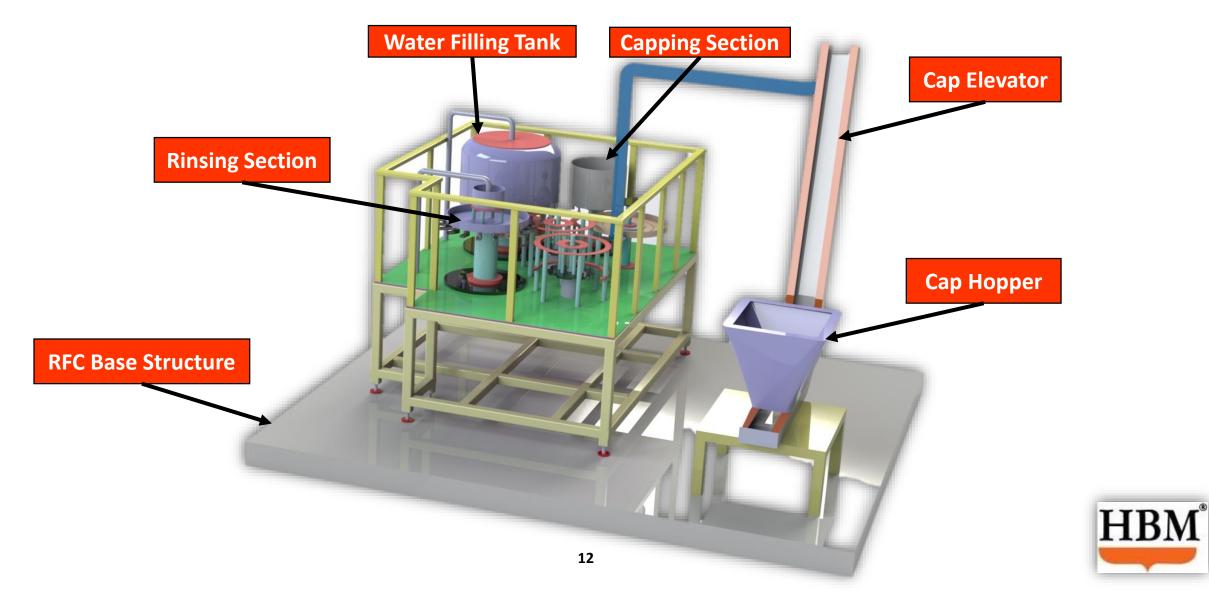

### **Reverse Osmosis (RO Plant)**

Water Purification System for Packaged Drinking Water